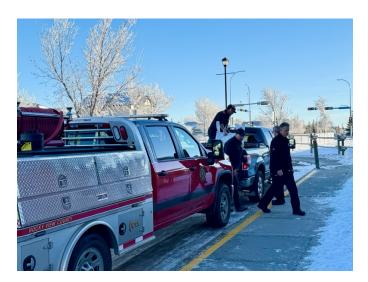

## **WEEKLY DRAGON TALES**

**December 15, 2024** 

Living the Langdon LAIR life

Hello Langdon school families,

We are incredibly thankful to everyone for another successful foodbank fundraiser. We can't share totals quite yet, but it looks like we may have matched last year's success! Thank you to the Langdon Foodbank volunteers and the Langdon Fire Fighters for helping our school give back to the community this holiday season.