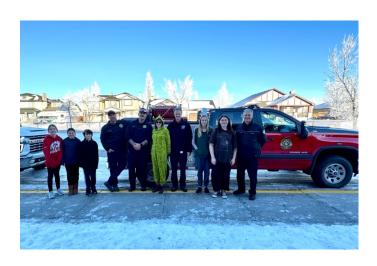

## **WEEKLY DRAGON TALES**

**December 15, 2024** 

Living the Langdon LAIR life

Hello Langdon school families,

We are incredibly thankful to everyone for another successful foodbank fundraiser. We can't share totals quite yet, but it looks like we may have matched last year's success! Thank you to the Langdon Foodbank volunteers and the Langdon Fire Fighters for helping our school give back to the community this holiday season.